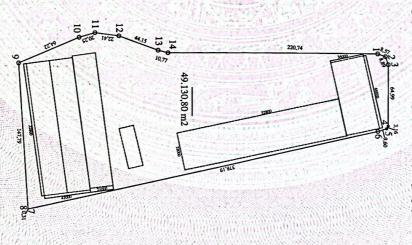

I. Thừa đất:

a) Thừa đất số: , Tờ bản đồ số:

b) Địa chỉ: Cụm công nghiệp Quất Động, Xã Quất Động, Huyện Thường Tín, Thành phố

c) Diện tích: 49.130,80 m², (bằng chữ: Bốn mươi chín nghìn một trăm ba mươi phảy tám mét vuông.)

Để sử dụng vào mục đích: tiếp tục thuê để thực hiện dự án Xây dựng nhà máy luyện cán thép Hàn Việt.

2. Vị trí, ranh giới, diện tích khu đất xác định theo bản đồ tỷ lệ 1/1000 được UBND huyện Thường Tín xác nhận ngày 16/09/2006; Sở Tài nguyên và Môi trường tỉnh Hà Tây trước đây xác nhận ngày 13/11/2006.